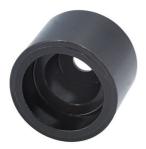

## Front Crankshaft Seal Installer

Specialist tool for installing the front crankshaft seal, which comes with protective sleeve which is pushed out during installation. Suitable for Citroën, Ford DV4 / DV6 and Peugeot 1.4 and 1.6L engines. Also suitable for DV5 / EcoBlue 1.5L diesel engines.